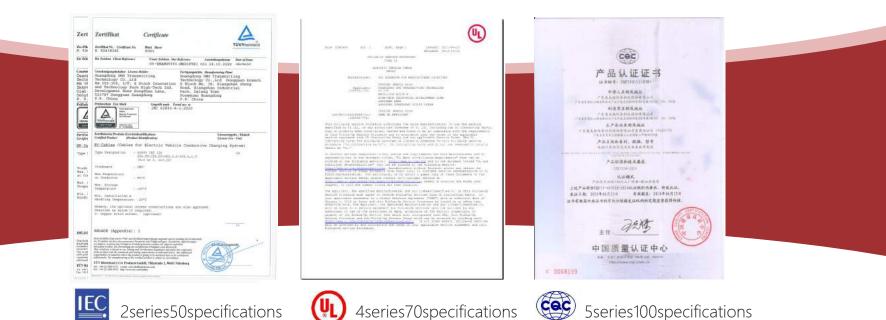

#### **Company qualification**

| Certifie |
|----------|
| produc   |

IEC (IEC 62893) : 3series50specifications
 UL (UL62) : 4series70specifications
 CQC (GB/T33594) : 5series100specifications
 DEKAR (K175) : 2series50specifications
 EN (50620) : 2series40specifications
 JCS4522: 1series50specifications