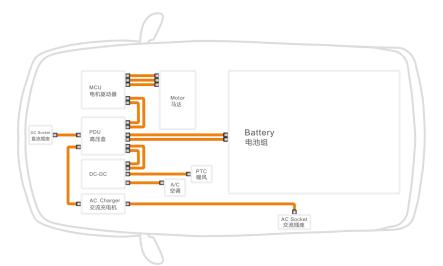

:2016

Drafting:

"Charging cable for electric vehicles" GB/ t33594-2017 standard;

Technology: standard setting

"Charging cable for electric vehicles" Technical specification CQC1103/1104/1105;

"AC 1.5kv high voltage flexible cable for electric vehicles" guangdong local standard db44-2100;

To participate in the formulation of standards

"Wireless charging system for electric vehicles" guangdong local standard CQC technical specification for high voltage connectors and wiring harnesses for electric vehicles



#### Organization

#### Distribution of personnel



# PART TWO

#### **PRODUCT INTRODUCTION**



## OMG's main products

OMG<sup>1</sup> 奥美格

#### **New energy vehicle field:** EV charging cable





## OMG's main products

#### **The field of new energy vehicles:** EV HV Cable









# PART THREE►

#### **Production capacity**







#### **Production equipment (excerpt)-cable stations and equipment**























# PART FOUR ►

#### Quality Assurance



# Certified product New energy EV related





## **Certified product** New energy EV related





#### Certified product

#### **Related to Low Voltage Electronic Wire Products**



4series more than one thousand specifications



4series more than one thousand specifications



4series more than one thousand specifications



#### **Experimental equipment-electrical performance test**



















#### Laboratory Equipment-Environmental Experiment









#### **Experimental equipment-durability test**





#### **Experimental equipment-combustion experiment**





#### **Experimental equipme