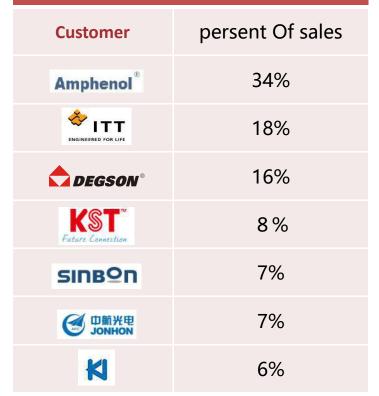

uct sales area |                  |  |
|--------------------|------------------|--|
| Area               | sales percentage |  |
| Europe             | 54%              |  |
| North America      | 24%              |  |
| Asia               | 20%              |  |
| Other              | 2%               |  |

sales percentage



Europe North America Asia Other







#### **Product sales analysis**

| Product sales analysis |                  |  |
|------------------------|------------------|--|
| Product                | persent Of sales |  |
| HV cable               | 22%              |  |
| EV charging cable      | 78%              |  |



persent Of sales

high voltage cable Charging cable



### **EV Charging cable sales**

#### Charging cable analysis



#### Charging cable analysis





#### Major customers account for sales of new energy high-voltage cables



Amphenol ATL DANA YUTONG Other

| Analysis of new energy high<br>voltage cables |                  |  |
|-----------------------------------------------|------------------|--|
| Customer                                      | Persent Of sales |  |
|                                               | 24%              |  |
| AT                                            | 18%              |  |
| DANA                                          | 16%              |  |
| 宇通集団                                          | 8 %              |  |



## Thank You for Your Attention.