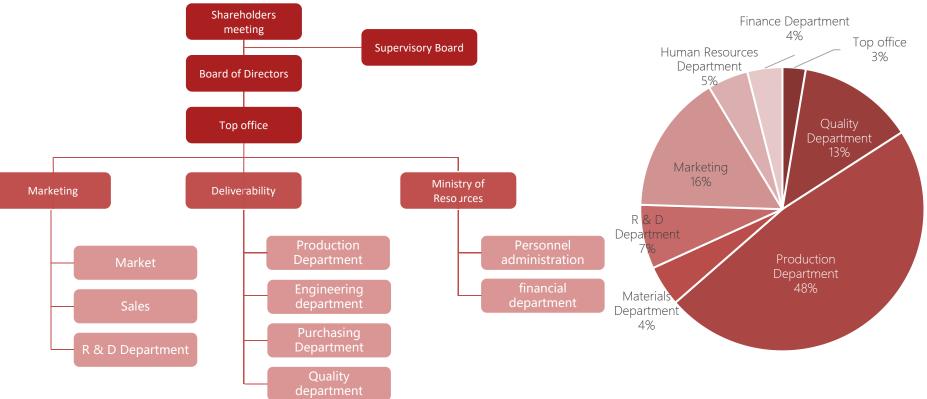

62) : 4series70specifications
 CQC (GB/T33594) : 5series100specifications
 DEKAR (K175) : 2series50specifications
 EN (50620) : 2series40specifications
 JCS4522: 1series50specifications

Managemen ISO 9001:2015 t system IATF 16949:2016

Drafting:

"Charging cable for electric vehicles" GB/ t33594-2017 standard;

Technology: standard setting

"Charging cable for electric vehicles" Technical specification CQC1103/1104/1105;

"AC 1.5kv high voltage flexible cable for electric vehicles" guangdong local standard db44-2100;

To participate in the formulation of standards

"Wireless charging system for electric vehicles" guangdong local standard CQC technical specification for high voltage connectors and wiring harnesses for electric vehicles



#### Organization

#### Distribution of personnel



# PART TWO

#### **PRODUCT INTRODUCTION**



## OMG's main products

OMG<sup>1</sup> 奥美格

#### **New energy vehicle field:** EV charging cable





## OMG's main products

#### **The field of new energy vehicles:** EV HV Cable









# PART THREE►

#### **Production capacity**







#### **Production equipment (excerpt)-cable stations and equipment**























# PART FOUR ►

#### Quality Assurance



# Certified product New energy EV related





## **Certified product** New energy EV related





#### Certified product

#### **Related to Low Voltage Electronic Wire Products**



4series more than one thousand specifications



4series more than one thousand specifications



4series more than one thousand specifications



#### **Experimental equipment-electrical perform