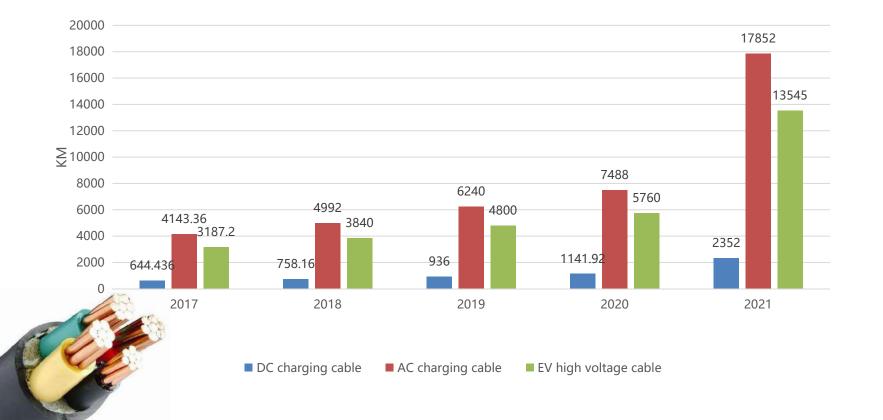

" GB/ t33594-2017 standard;

Technology: standard setting

"Charging cable for electric vehicles" Technical specification CQC1103/1104/1105;

"AC 1.5kv high voltage flexible cable for electric vehicles" guangdong local standard db44-2100;

To participate in the formulation of standards

"Wireless charging system for electric vehicles" guangdong local standard CQC technical specification for high voltage connectors and wiring harnesses for electric vehicles



#### Organization

#### Distribution of personnel



# PART TWO

#### **PRODUCT INTRODUCTION**



## OMG's main products

OMG<sup>1</sup> 奥美格

#### **New energy vehicle field:** EV charging cable





## OMG's main products

#### **The field of new energy vehicles:** EV HV Cable









# PART THREE►

#### **Production capacity**







#### **Production equipment (excerpt)-cable stations and equipment**























# PART FOUR ►

#### Quality Assurance



# Certified product New energy EV related





## **Certified product** New energy EV related





#### Certified product

#### **Related to Low Voltage Electronic Wire Products**



4series more than one thousand specifications



4series more than one thousand specifications



4series more than one thousand specifications



#### **Experimental equipment-electrical performance test**



















#### Laboratory Equipment-Environmental Experiment









#### **Experimental equipment-durability test**





#### **Experimental equipment-combustion experiment**





#### **Experimental equipment-physical properties**







# Computer tensile test