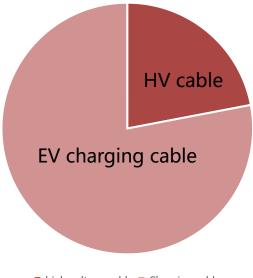

#### **Product sales analysis**

| Product sales analysis |                  |  |
|------------------------|------------------|--|
| Product                | persent Of sales |  |
| HV cable               | 22%              |  |
| EV charging cable      | 78%              |  |

persent Of sales

high voltage cable Charging cable