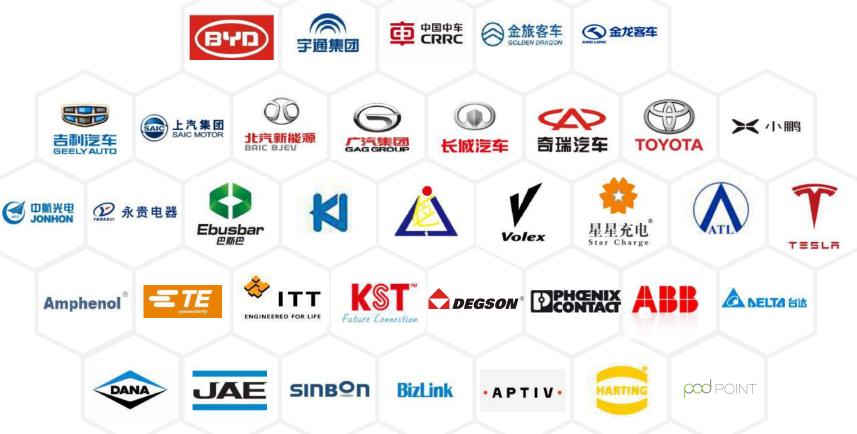

#### Major customers account for sales of new energy high-voltage cables

Amphenol ATL DANA YUTONG Other

| Analysis of new energy high<br>voltage cables |                  |  |
|-----------------------------------------------|------------------|--|
| Customer                                      | Persent Of sales |  |
|                                               | 24%              |  |
| AT                                            | 18%              |  |
| DANA                                          | 16%              |  |
| 宇通集団                                          | 8 %              |  |