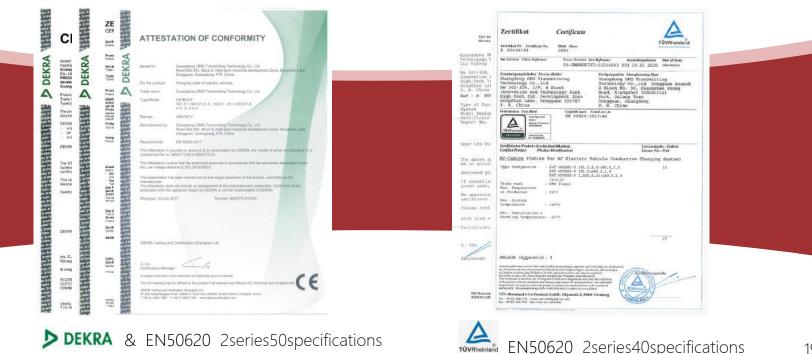

#### **Company qualification**

| Certifie |
|----------|
| produc   |

IEC (IEC 62893) : 3series50specifications
 UL (UL62) : 4series70specifications
 CQC (GB/T33594) : 5series100specifications
 DEKAR (K175) : 2series50specifications
 EN (50620) : 2series40specifications
 JCS4522: 1series50specifications

# Certified product New energy EV related

## **Certified product** New energy EV related

#### Certified product