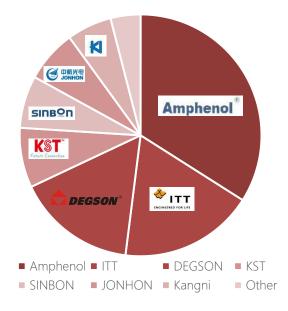

CED WORLDWIDE PRESENCE**

| Product sales area |                  |  |
|--------------------|------------------|--|
| Area               | sales percentage |  |
| Europe             | 54%              |  |
| North America      | 24%              |  |
| Asia               | 20%              |  |
| Other              | 2%               |  |

sales percentage



Europe North America Asia Other







#### **Product sales analysis**

| Product sales analysis |                  |  |
|------------------------|------------------|--|
| Product                | persent Of sales |  |
| HV cable               | 22%              |  |
| EV charging cable      | 78%              |  |



persent Of sales

high voltage cable Charging cable



### **EV Charging cable sales**

#### Charging cable analysis



#### Charging cable analysis





#### Major customers account for sales of new energy high-voltage cables



Amphenol ATL DANA YUTONG Other

| Analysis of new energy high<br>voltage cables |                  |  |
|-----------------------------------------------|------------------|--|
| Customer                                      | Persent Of sales |  |
|                                               | 24%              |  |
| AT                                            | 18%              |  |
| DANA                                          | 16%              |  |
| 宇通集団                                          | 8 %              |  |



## Thank You for Your Attention.