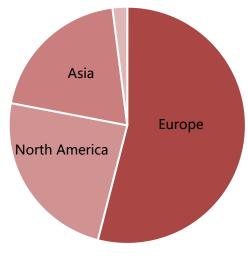

#### **A BALANCED WORLDWIDE PRESENCE**

| Product sales area |                  |  |
|--------------------|------------------|--|
| Area               | sales percentage |  |
| Europe             | 54%              |  |
| North America      | 24%              |  |
| Asia               | 20%              |  |
| Other              | 2%               |  |

sales percentage

Europe North America Asia Other