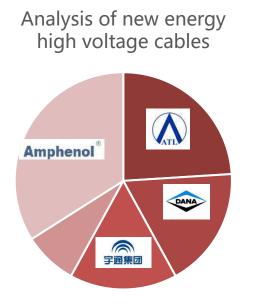

#### Major customers account for sales of new energy high-voltage cables

Amphenol ATL DANA YUTONG Other

| Analysis of new energy high<br>voltage cables |                  |  |
|-----------------------------------------------|------------------|--|
| Customer                                      | Persent Of sales |  |
|                                               | 24%              |  |
| AT                                            | 18%              |  |
| DANA                                          | 16%              |  |
| 宇通集団                                          | 8 %              |  |